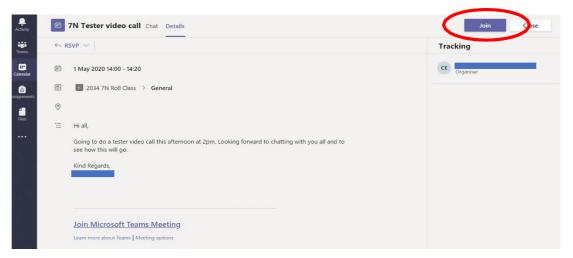

### Steps to join a Microsoft Teams meeting (students)

- 1. You will receive an email from your Teacher inviting you to a Class Teams Meeting. This meeting will appear in your Outlook calendar and your Teams calendar. Take note of the date and the time of your scheduled Class Teams Meeting.
- 2. This Class Teams Meeting will be saved in your Outlook Calendar.

| Reventsland Covern                                                                                                                                                                                                                                                                                                 |    | took P teent  | 20 -             |                 |                    |             |                | Di Marth V 12 Share 🙆 Print                      | A.           | 2 Calendar        |                      |                 |                | + New meeting                |
|--------------------------------------------------------------------------------------------------------------------------------------------------------------------------------------------------------------------------------------------------------------------------------------------------------------------|----|---------------|------------------|-----------------|--------------------|-------------|----------------|--------------------------------------------------|--------------|-------------------|----------------------|-----------------|----------------|------------------------------|
| May 2020 T ÷                                                                                                                                                                                                                                                                                                       |    | foreity<br>28 | Viet-solin<br>29 | Therefore<br>10 | This<br>This       | Secondary . | turslay<br>4 1 | Fri, 1 May                                       |              | 🗄 Today 🤇 🔿 April | il 2020 - May 2020 🗸 |                 |                | 🕀 Working Week               |
| JH JH< |    |               |                  |                 | 8 Mar Tast Marting |             |                | 150 AAA Test Meeting<br>11 Otto CESUIA Geography | Canala       | 27<br>Morday      | 28<br>Tuesta         | 29<br>Webbundes | 30<br>Truesday | 01<br>triday                 |
| 28, 27, 28, 29, 59, 51, 5<br>2, 1, 4, 5, 4, 7<br>Add uslendar                                                                                                                                                                                                                                                      | 4  | ⇔ s           | 01               | 1               |                    | 9           | ta.            | (1) Inter Suma moving                            |              |                   |                      |                 |                |                              |
| Ay calendars<br>Calendar                                                                                                                                                                                                                                                                                           | 33 | 52            | u                | 14              | 15                 | 16          | 17             |                                                  | 12.0<br>Feet |                   |                      |                 |                |                              |
| ioups<br>094 GEG121A Geogr<br>Nematry 108                                                                                                                                                                                                                                                                          |    |               |                  |                 |                    |             |                |                                                  |              | <u>}</u>          |                      |                 |                |                              |
| 2034 ENP101A Econo                                                                                                                                                                                                                                                                                                 | 18 |               | 20               | 23              | 22                 | 23          | 24             |                                                  | 540          |                   |                      |                 |                | 7N Tester video call EDWARDS |
|                                                                                                                                                                                                                                                                                                                    | 25 | 28            | n                | 28              | 29                 | 30          | 31             |                                                  | 150          |                   |                      |                 |                |                              |
|                                                                                                                                                                                                                                                                                                                    |    |               |                  |                 |                    |             |                |                                                  | 1            |                   |                      |                 |                |                              |

3. At the time of the meeting (or a few minutes before) you should access the Teams Calendar, click on the scheduled Class Teams Meeting and select JOIN.

4. Select JOIN NOW

www.kawanawaterssc.eq.edu.au PO Box 1049, BUDDINA Qld 4575 119 Sportsmans Parade, BOKARINA Qld 4575 Phone: Secondary Campus: 54369388 Primary Campus: 54369333