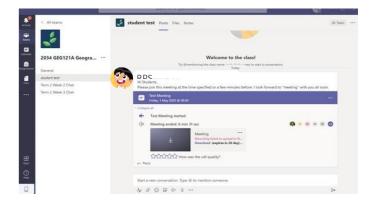

5. You can now access the Class Team.

This allows you to read Announcements from the Teacher, post questions, join a Class Team Meeting and access recorded videos of Class Team Meetings that you may have missed.