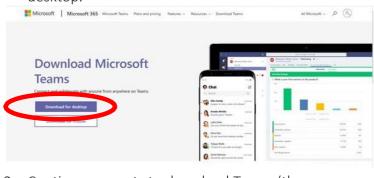

2. You will need to download the application for desktop.

3. Continue prompts to download Teams (the application) for your desktop.

 You will need to download the Windows application (don't use the web application).