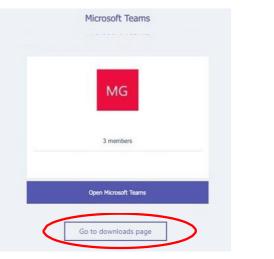

# Microsoft Teams A guide for students

 You will receive an email (to your eq.edu.au account) from your Teacher that invites you to open Microsoft Teams. You will need to download the application by scrolling to the bottom and selecting "Go to downloads page".