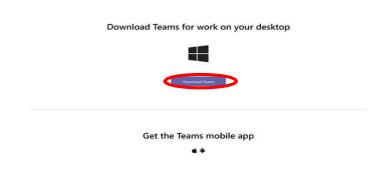

2. You will need to download the application for desktop.

3. Continue prompts to download Teams (the application) for your desktop.

 You will need to download the Windows application (don't use the web application).